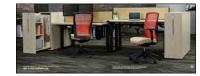

I STREET THE REPARTMENT OF

N.

2

OXYGEN<sup>®</sup> BENCHING SYSTEM CREATE A LITTLE BREATHING ROOM

STOT .

0

Whether creating touchdown areas or collaborative spaces, Oxygen benching streamlines the design without forfeiting options. Customize the space for users with screens, suspended storage, impromptu guest seating and more. And with lockers nearby, larger personal storage items can be secured.