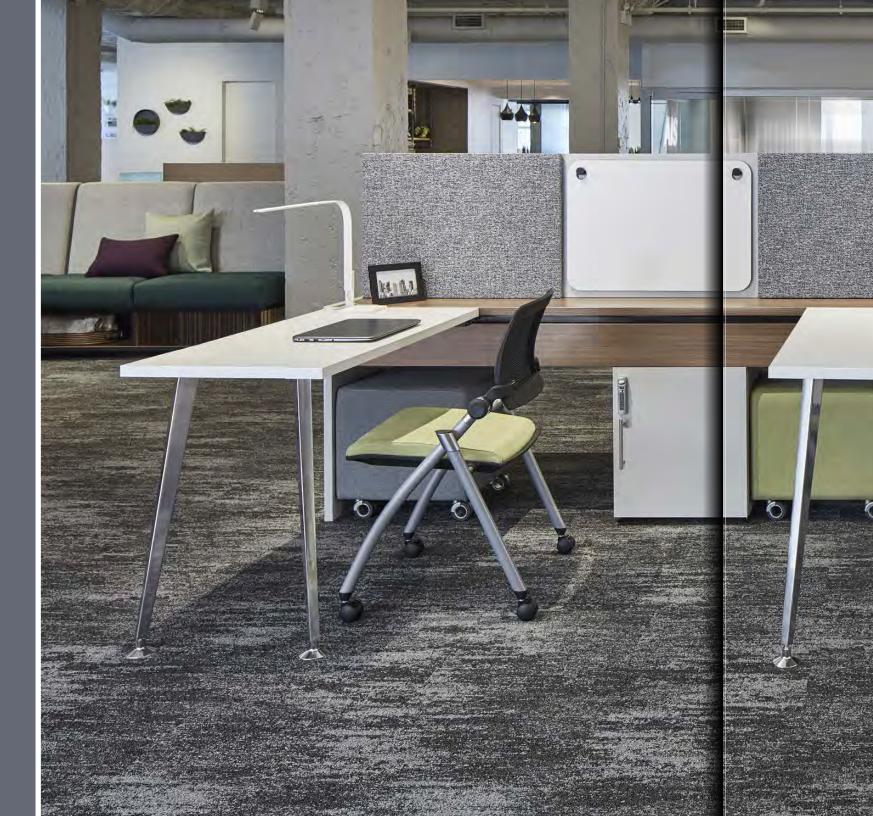

PAGES 16-17, 19 | Worksurfaces: True White Laminate with Matching Edgeband Panels: HBF Pepper Blend Calibrate Community: Aimtoo Savatre Laminate Storage: Summer Drops Laminate with Matching Edgeband Volker Cube: Mayer Fedora Eucalyptus and Sina Pearson Cairo II Galvanized Stow Seating: Black Mesh, Mayer Fedora Eucalyptus