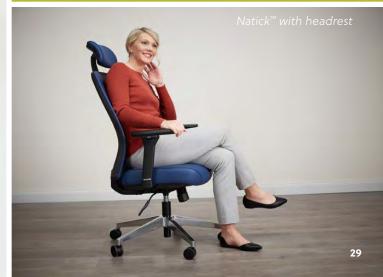

## Natick with Headrest:

Nassima Foundation Pacific, Polished Aluminum Base, Black Frame

**INSIDE BACK PAGE | LB Lounge:** Aimtoo Savatre Laminate with Matching Edgeband, HBF Heartfelt Smoke Ottoman: Architex Sandwashed Sariel