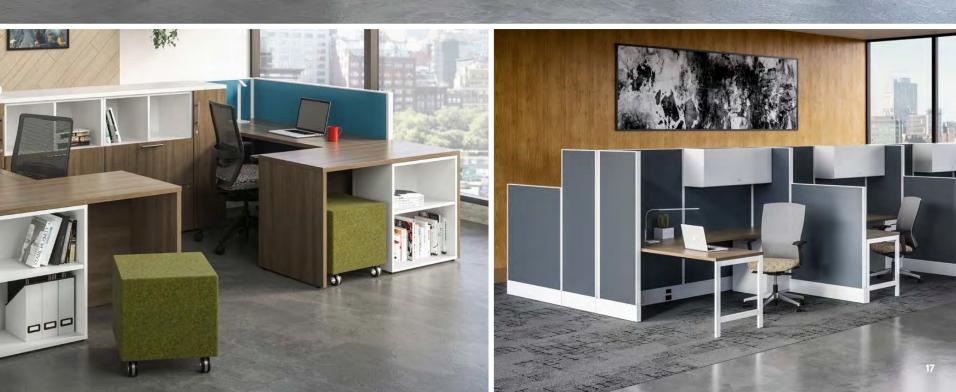

PAGES 16-17, 19 | Worksurfaces: True White Laminate with Matching Edgeband Panels: HBF Pepper Blend Calibrate Community: Aimtoo Savatre Laminate Storage: Summer Drops Laminate with Matching Edgeband Volker Cube: Mayer Fedora Eucalyptus and Sina Pearson Cairo II Galvanized Stow Seating: Black Mesh, Mayer Fedora Eucalyptus