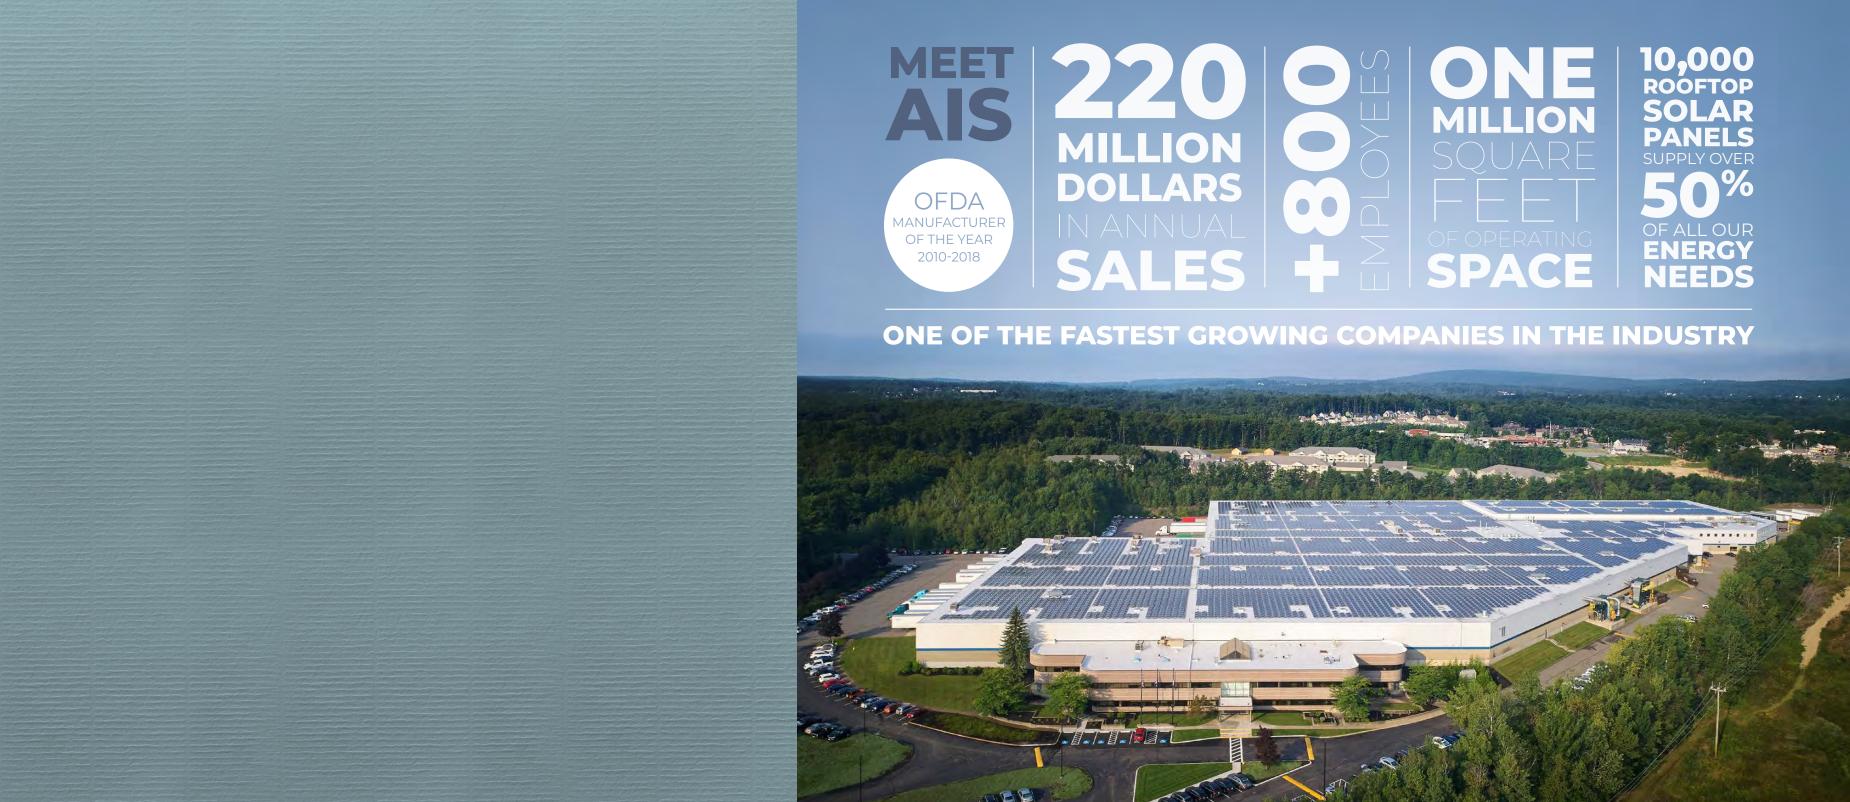

# **BEAMING WITH POWER** DAY-TO-DAY<sup>®</sup> POWERBEAM DELIVERS POWER TO USERS WITH EASE AND FLEXIBILITY

PowerBeam conveniently delivers power and data far beyond the wall, floor, ceiling or column. Planning space is simplified while user needs are supported with ease.

6883



ALOFT<sup>®</sup> HEIGHT ADJUSTABLE BENCHING FIND A FRESH PERSPECTIVE

702.05

000000000

1

Benching benefits have expanded with Aloft. Elevate performance and give users the freedom of sit-stand workstations with convenient power accessbecause stretching legs is better than stretching power cords.

I STREET THE REPARTMENT OF

N.

2

OXYGEN<sup>®</sup> BENCHING SYSTEM CREATE A LITTLE BREATHING ROOM

STOT .

0

Whether creating touchdown areas or collaborative spaces, Oxygen benching streamlines the design w