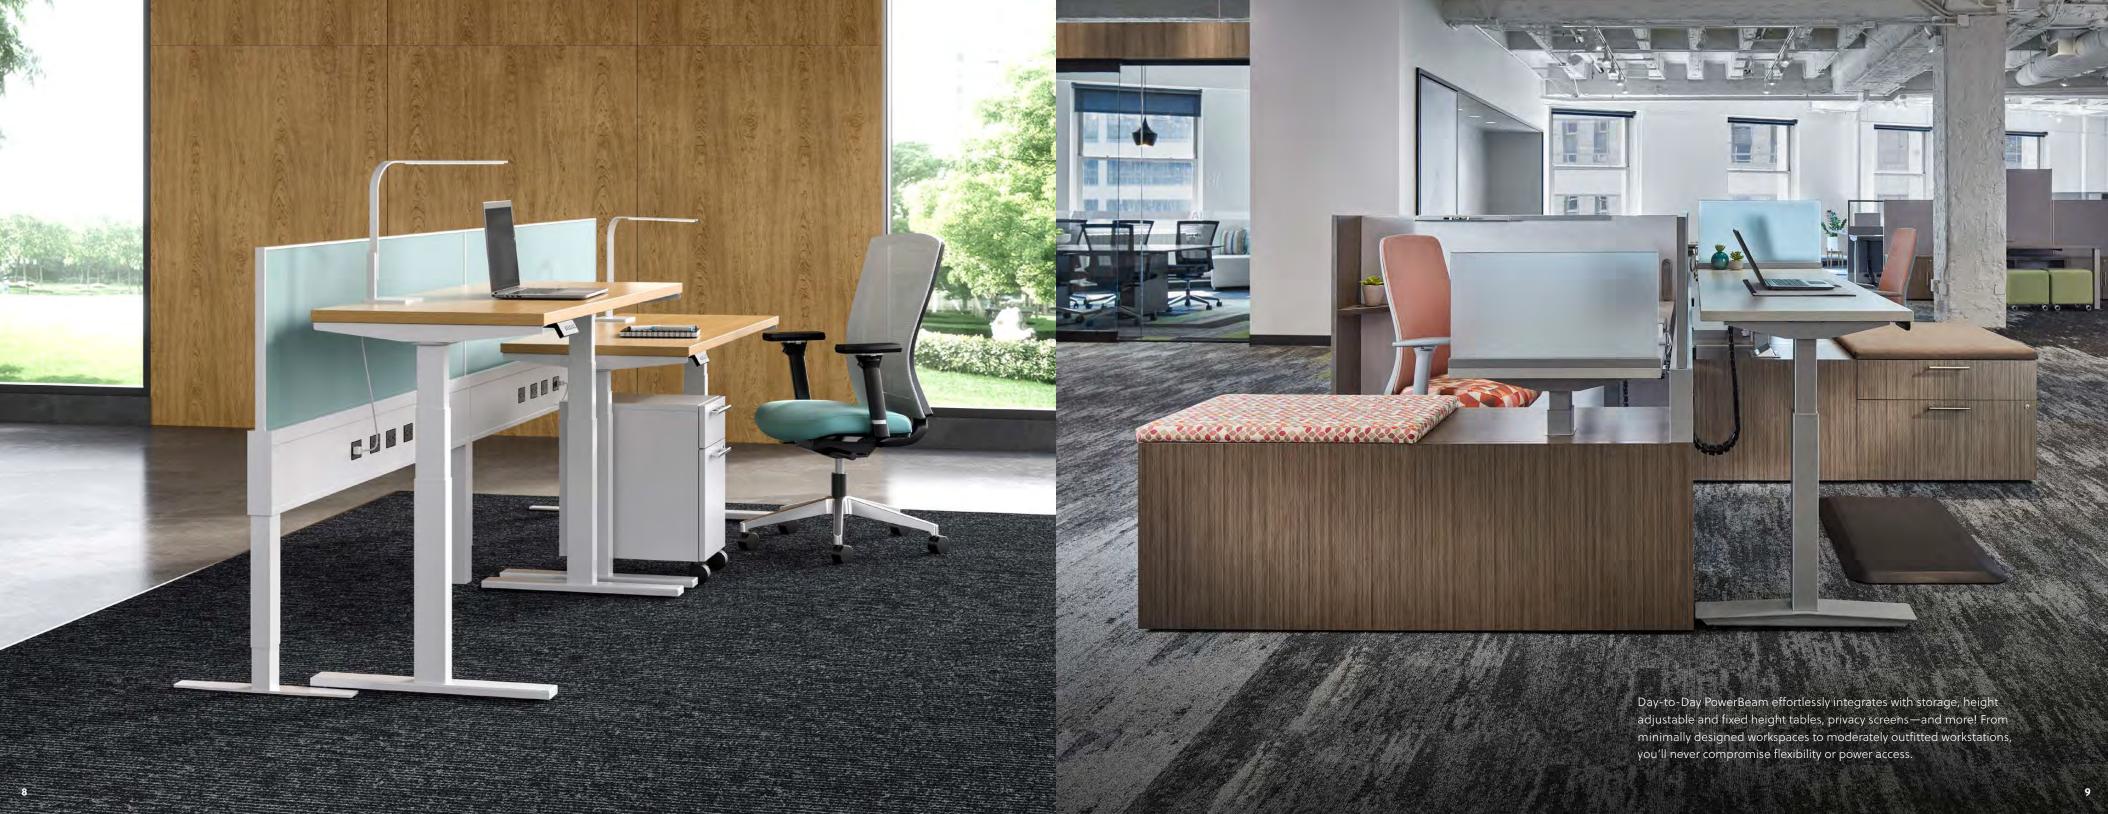

# **BEAMING WITH POWER** DAY-TO-DAY<sup>®</sup> POWERBEAM DELIVERS POWER TO USERS WITH EASE AND FLEXIBILITY

PowerBeam conveniently delivers power and data far beyond the wall, floor, ceiling or column. Planning space is simplified while user needs are supported with ease.

Available Spring 2020

Forward thinking features like its flip door access panel quickly conceal power cords without inconveniencing users. And its sliding rail for tables encourages people to switch things up whenever the occasion calls for it.