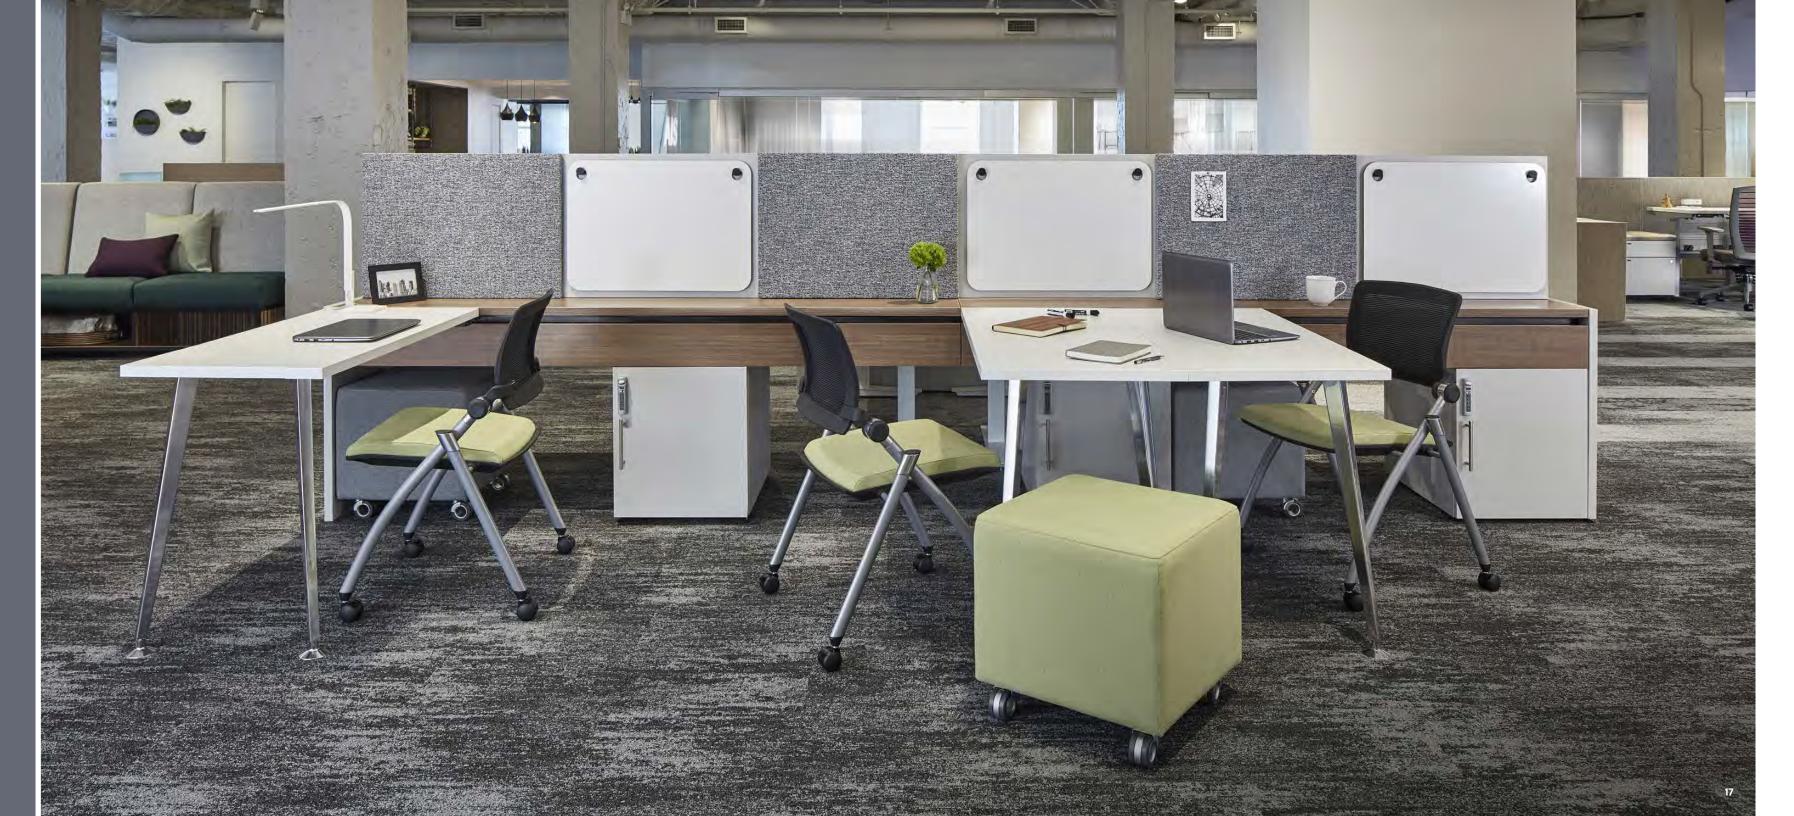

PAGES 16-17, 19 | Worksurfaces: True White Laminate with Matching Edgeband Panels: HBF Pepper Blend Calibrate Community: Aimtoo Savatre Laminate Storage: Summer Drops Laminate with Matching Edgeband Volker Cube: Mayer Fedora Eucalyptus and Sina Pearson Cairo II Galvanized Stow Seating: Black Mesh, Mayer Fedora Eucalyptus