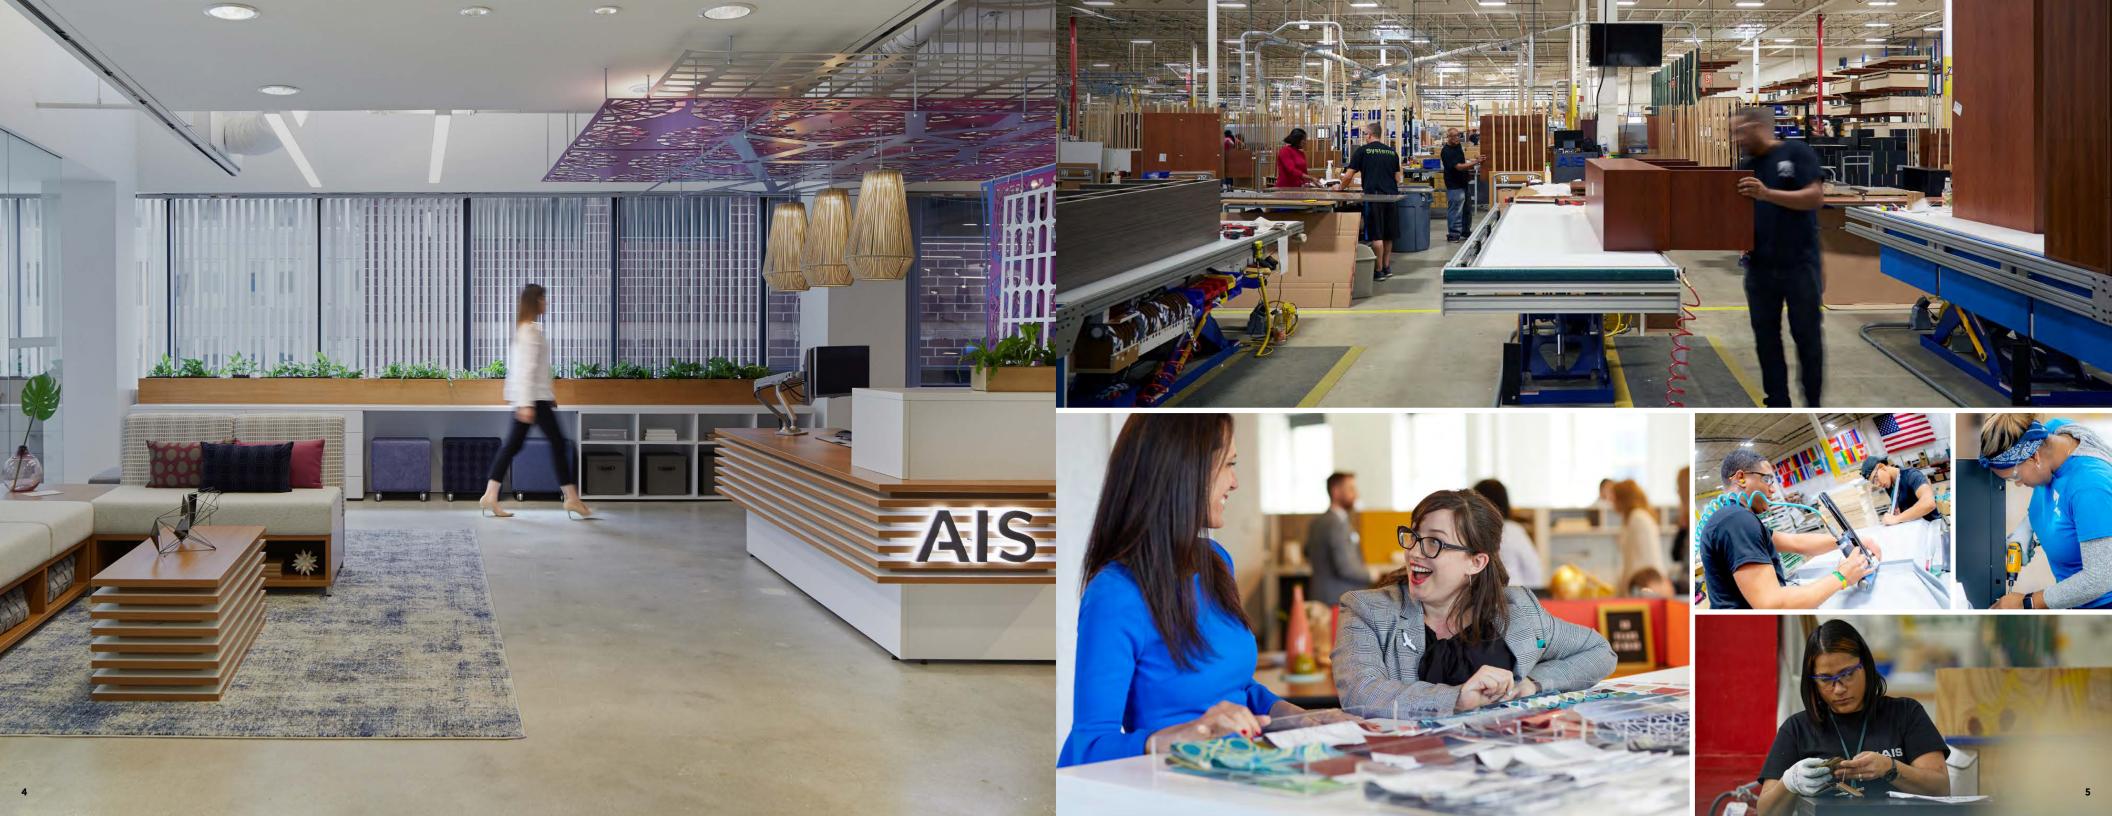

# **BEAMING WITH POWER** DAY-TO-DAY<sup>®</sup> POWERBEAM DELIVERS POWER TO USERS WITH EASE AND FLEXIBILITY

PowerBeam conveniently delivers power and data far beyond the wall, floor, ceiling or column. Planning space is simplified while user needs are supported with ease.

6883



ALOFT<sup>®</sup> HEIGHT ADJUSTABLE BENCHING FIND A FRESH PERSPECTIVE

702.05

000000000

1

Benching benefits have expanded with Aloft. Elevate performance and give users the freedom of sit-stand workstations with convenient power accessbecause stretching legs is better than stretching power cords.

I STREET THE REPARTMENT OF

N.

2

OXYGEN<sup>®</sup> BENCHING SYSTEM CREATE A LITTLE BREATHING ROOM

STOT .

0

Whether creating touchdown areas or collaborative spaces, Oxygen benching streamlines the design wit