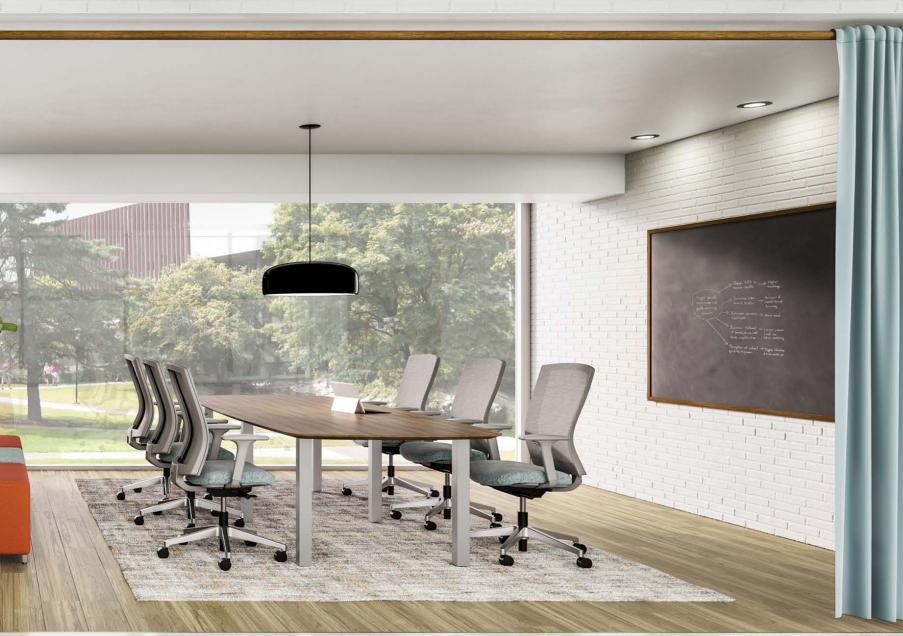

**CALIBRATE® CONFERENCE** SET THE AGENDA WITH A SMART, SOPHISTICATED MEETING PLACE

A variety of sizes, shapes, finishes and options make Calibrate Conferencing ideal throughout an organization. This beautiful laminate line integrates across the floorplate, making it easy to streamline the interior.