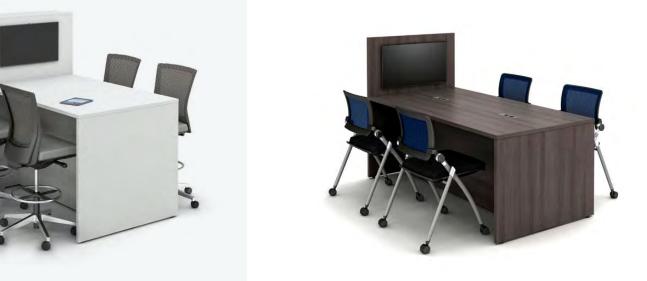

# **BEAMING WITH POWER** DAY-TO-DAY<sup>®</sup> POWERBEAM DELIVERS POWER TO USERS WITH EASE AND FLEXIBILITY

PowerBeam conveniently delivers power and data far beyond the wall, floor, ceiling or column. Planning space is simplified while user needs are supported with ease.

DAY-TO-DAY<sup>®</sup> TABLES BOOST PRODUCTIVITY WITH TABLES FOR EVERY PERSON, PLACE, AND TYPE OF WORK

-

0

0

PRO I

Pierce<sup>™</sup> Stools and Stackers

Devens <sup>™</sup> Stool

SEATING EVERYWHERE FROM THE CAFE TO THE CORNER OFFICE