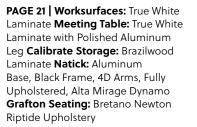

PAGE 20 Worksurfaces and Storage: Looks Likeatre and True White Laminate Paint: Innertone Bolton Seating: Maharam Pebble Wool Moss Upholstery with Green Graduated/Striped Mesh Grafton Seating: Maharam Pebble Whisper Upholstery