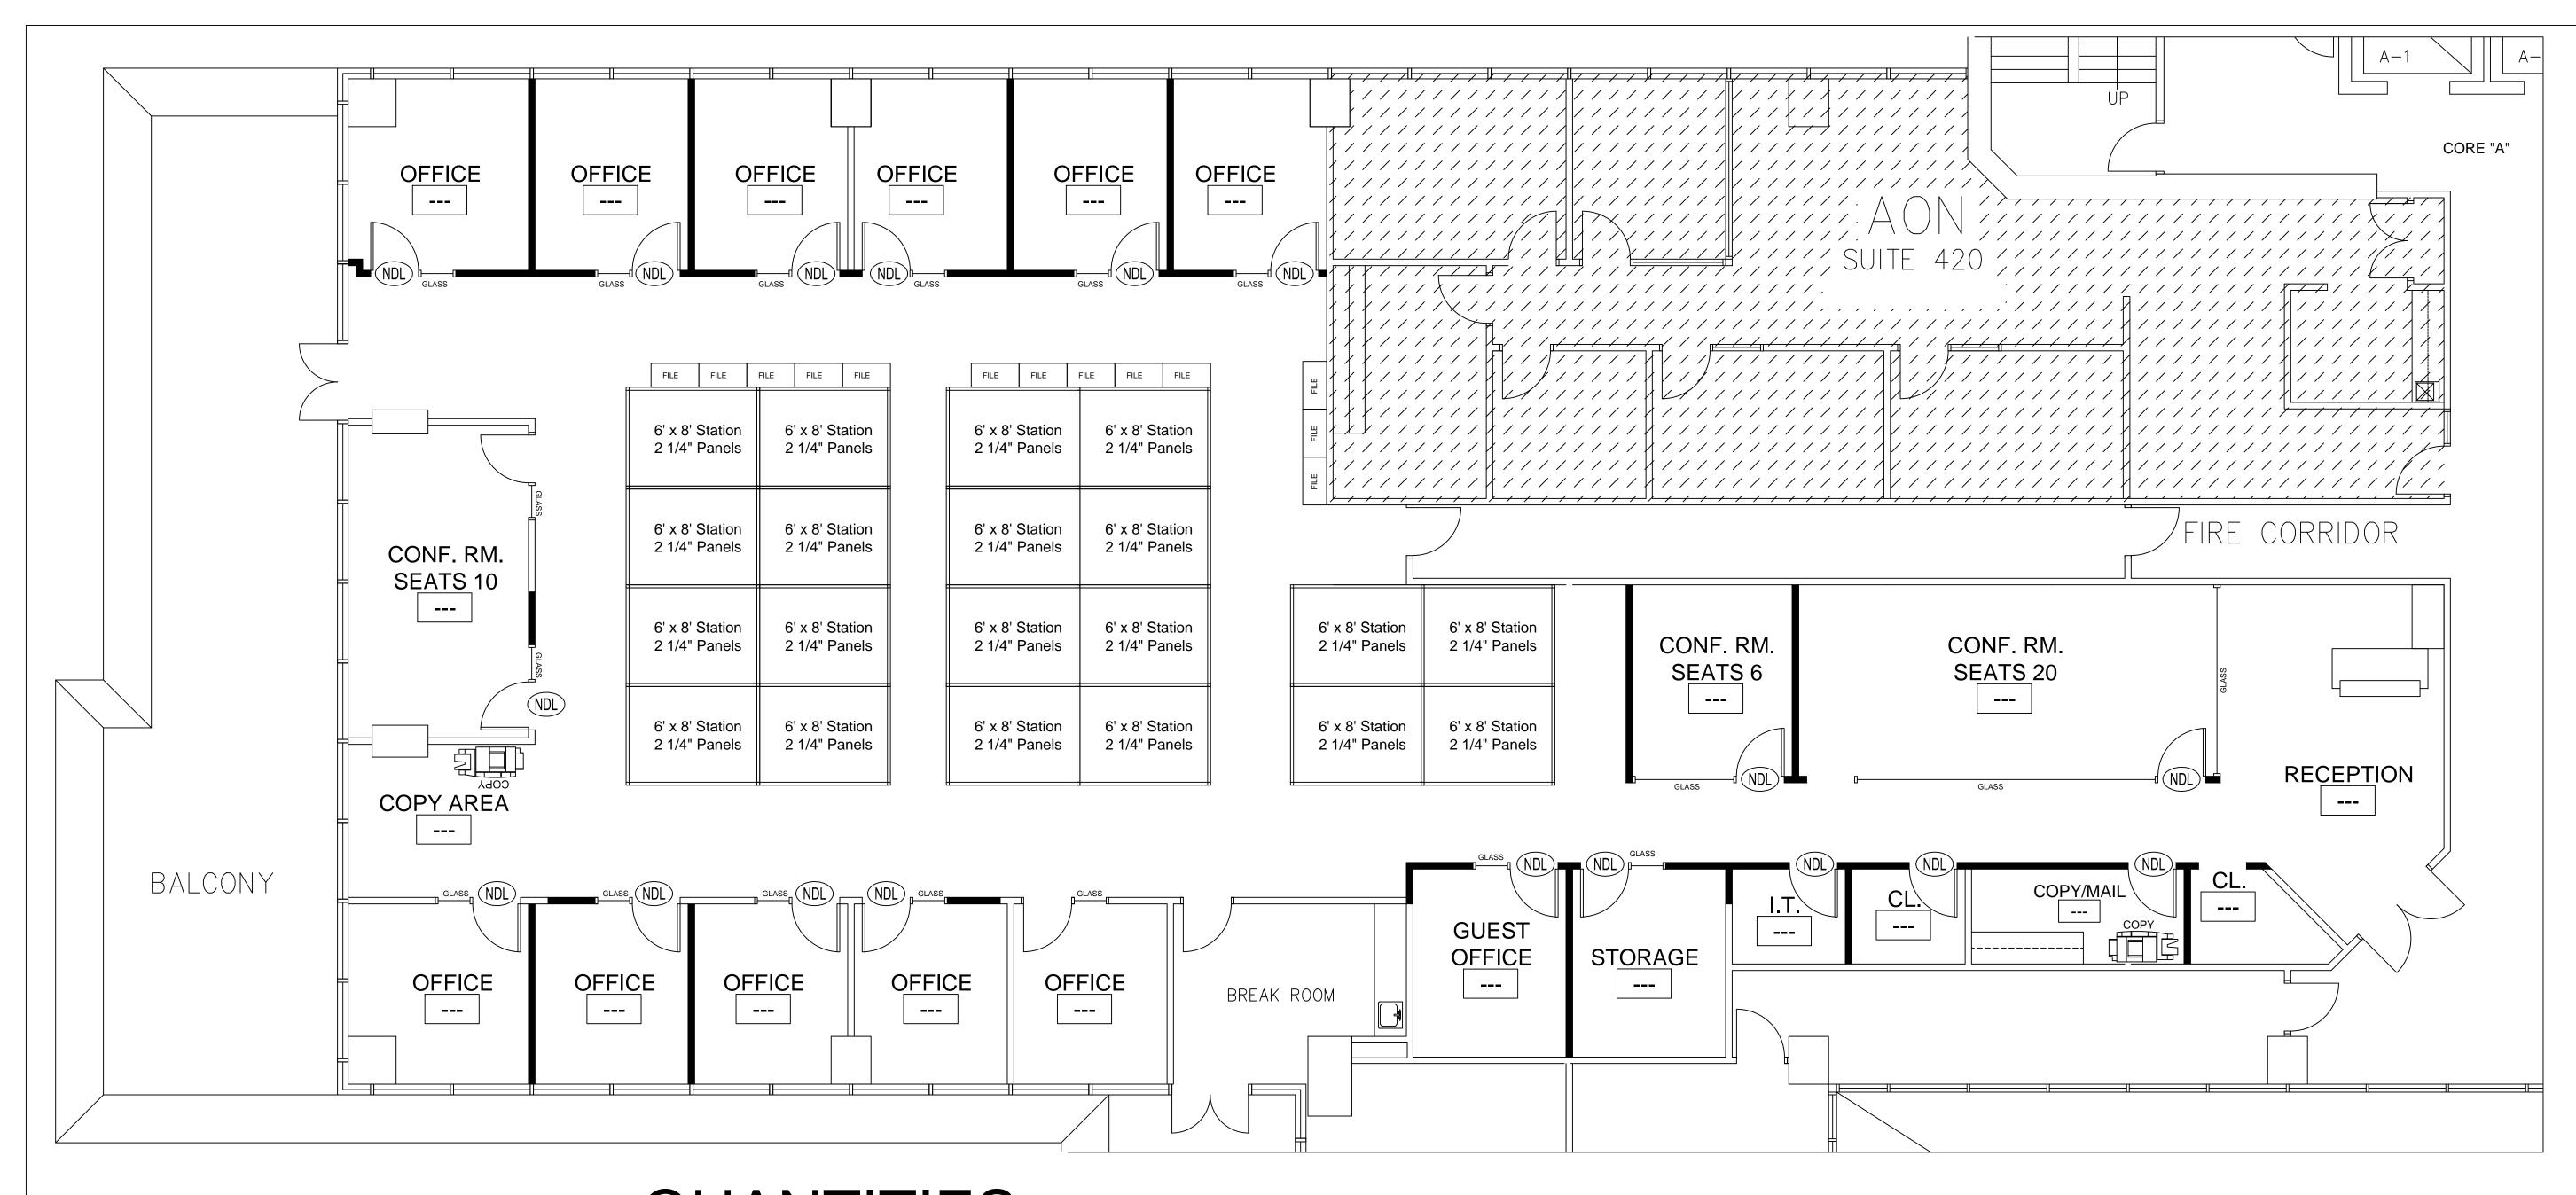

## CONSTRUCTION LEGEND

## QUANTITIES:

EXISTING DRYWALL PARTITION TO REMAIN

RECEPTION: 1

PVT. OFFICE: 11

GUEST OFFICE: 1

STATIONS: 19

GUEST STATION: 1

NEW DRYWALL PARTITION, MATCH EXISTING

CONF. RM. SEATS 6: 1 CONF. RM. SEATS 10: 1

CONF. RM. SEATS 20: 1

(NDL) NEW

NEW DOOR LOCATION

BREAK RM: 1

COPY/MAIL RM: 1

STORAGE RM: 1

CLOSETS: 2

I.T.: 1

5667 SQ. FT. BALCONY: 784 SQ. FT. No.: Date: REVISIONS **KAD Associates** Suite 201 Colonia NJ 07067 T: 732.943.2192 F: 732.943.2194 E: KAREN@KAD-ASSOCIATES.COM USI WICHITA SUITE 300 245 N. WACO AVE. WICHITA KA, 67202 TEST FIT Drawn/Checked: DV/ADY 2943DDT 4-9-15